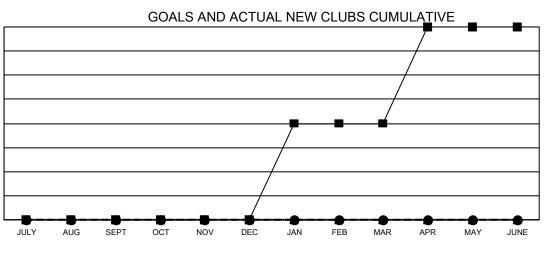

## GAT MONTHLY MEMBERSHIP PROGRESS REPORT

**Multiple District 38** 

Results as of: 8/31/2022

LOCATION: NEBRASKA

| Clubs                 |               |           |               | Members               |                           |                         |                                                    |
|-----------------------|---------------|-----------|---------------|-----------------------|---------------------------|-------------------------|----------------------------------------------------|
| RESULTS FOR 2022-2023 |               |           |               | RESULTS FOR 2022-2023 |                           |                         |                                                    |
| QUARTER               | NEW CLUB GOAL | NEW CLUBS | DROPPED CLUBS | QUARTER               | MEMBER GROWTH NET<br>GOAL | MEMBER GROWTH<br>ACTUAL | DROPPED<br>MEMBERS ACTUAL<br>(including transfers) |
| JULY/AUG/SEPT         | 0             | 0         | 0             | JULY/AUG/SE           | PT 48                     | 20                      | 44                                                 |
| OCT/NOV/DEC           | 0             | 0         | 0             | OCT/NOV/DE            | C 53                      | 0                       | 0                                                  |
| JAN/FEB/MAR           | 2             | 0         | 0             | JAN/FEB/MAF           | 48                        | 0                       | 0                                                  |
| APR/MAY/JUNE          | 2             | 0         | 0             | APR/MAY/JUN           | NE 48                     | 0                       | 0                                                  |

- CURRENT YEAR ACTUAL NEW CLUBS

▲ - LAST YEAR ACTUAL NEW CLUBS

| DROPPED CLUBS: 0 |    | 13 CLUBS OF 123 ADDED 1 OR | GENDER DISTRIBUTION               |                |
|------------------|----|----------------------------|-----------------------------------|----------------|
|                  |    | MORE NEW MEMBERS           | MALE                              | 2,171 (73.22%) |
|                  |    |                            | FEMALE                            | 794 (26.78%)   |
| DROPPED MEMBERS  |    |                            | NON BINARY                        | 0 (0.00%)      |
| DECEASED         | 5  |                            | PREFER NOT TO ANSWER              | 0 (0.00%)      |
| CLUB CANCELLED   | 0  |                            | TOTAL FAMILY UNIT MEMBERS         | 626            |
| OTHER            | 39 | CLICK HERE FOR CUMULATIVE  |                                   | 020            |
| TOTAL            | 44 | MEMBERSHIP DATA            | FAMILY MEMBERS PAYING HAL<br>DUES | F 316          |
|                  |    |                            |                                   |                |