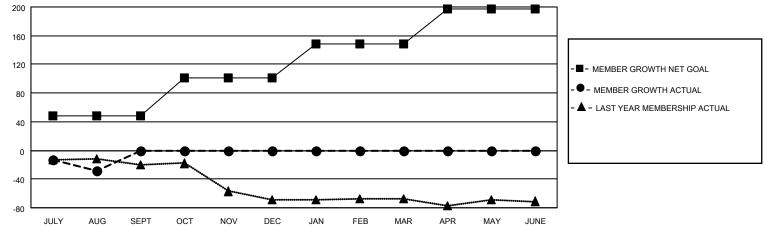

## GAT MONTHLY MEMBERSHIP PROGRESS REPORT

**Multiple District 38** 

Results as of: 8/31/2022

LOCATION: NEBRASKA

| Clubs                 |               |           |               | Members               |                           |                         |                                                    |
|-----------------------|---------------|-----------|---------------|-----------------------|---------------------------|-------------------------|----------------------------------------------------|
| RESULTS FOR 2022-2023 |               |           |               | RESULTS FOR 2022-2023 |                           |                         |                                                    |
| QUARTER               | NEW CLUB GOAL | NEW CLUBS | DROPPED CLUBS | QUARTER               | MEMBER GROWTH NET<br>GOAL | MEMBER GROWTH<br>ACTUAL | DROPPED<br>MEMBERS ACTUAL<br>(including transfers) |
| JULY/AUG/SEPT         | 0             | 0         | 0             | JULY/AUG/SE           | PT 48                     | 20                      | 44                                                 |
| OCT/NOV/DEC           | 0             | 0         | 0             | OCT/NOV/DE            | C 53                      | 0                       | 0                                                  |
| JAN/FEB/MAR           | 2             | 0         | 0             | JAN/FEB/MAF           | 48                        | 0                       | 0                                                  |
| APR/MAY/JUNE          | 2             | 0         | 0             | APR/MAY/JUN           | NE 48                     | 0                       | 0                                                  |

- CURRENT YEAR ACTUAL NEW CLUBS

▲ - LAST YEAR ACTUAL NEW CLUBS

| DROPPED CLUBS: 0 |    | 13 CLUBS OF 123 ADDED 1 OR | GENDER DISTRIBUTION               |                |
|------------------|----|----------------------------|-----------------------------------|----------------|
|                  |    | MORE NEW MEMBERS           | MALE                              | 2,171 (73.22%) |
|                  |    |                            | FEMALE                            | 794 (26.78%)   |
| DROPPED MEMBERS  |    |                            | NON BINARY                        | 0 (0.00%)      |
| DECEASED         | 5  |                            | PREFER NOT TO ANSWER              | 0 (0.00%)      |
| CLUB CANCELLED   | 0  |                            | TOTAL FAMILY UNIT MEMBERS         | 626            |
| OTHER            | 39 | CLICK HERE FOR CUMULATIVE  |                                   | 020            |
| TOTAL            | 44 | MEMBERSHIP DATA            | FAMILY MEMBERS PAYING HAL<br>DUES | F 316          |
|                  |    |                            |                                   |                |